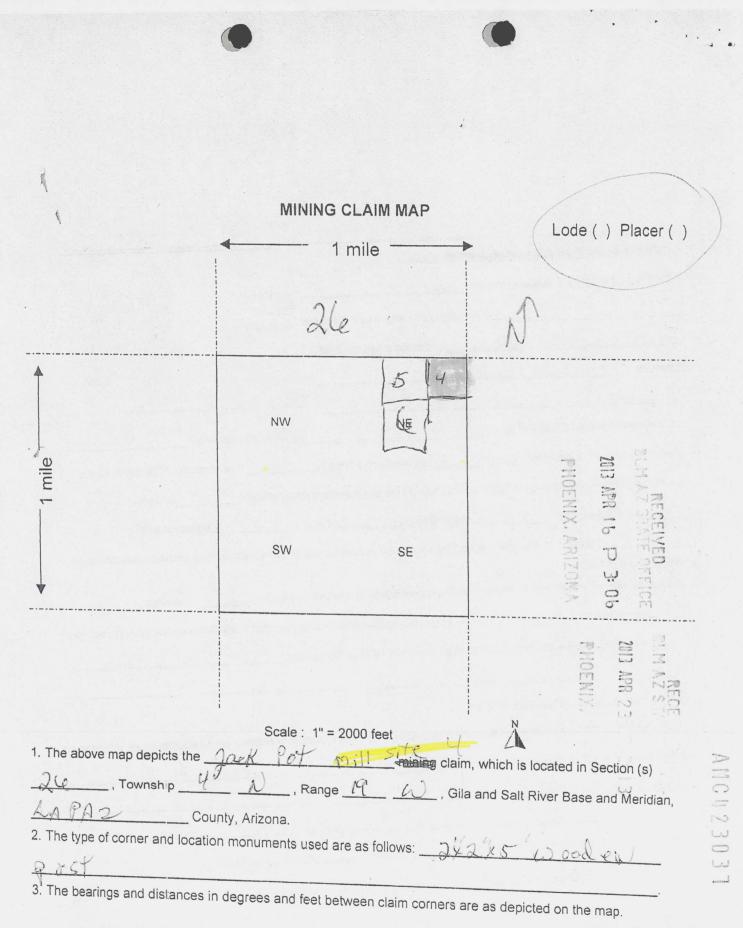

#### AMC423030, AMC423031, AMC423037, AMC423038 LYNN'S BLUE ANGEL, JACK POT #6, JACK POT #4, JACK POT #5

#### Mining Claim(s) Declared Null and Void Ab Initio

Pursuant to Title 43 Code of Federal Regulations (CFR) 3832.1, this office received your notice(s) of location for recording mining claims. In accordance with 43 CFR 3833.91, the claim(s) listed above is/are hereby declared null and void ab initio for the reason indicated below. A copy of the Master Title Plat is enclosed for your convenience, if applicable.

The three millsite claims are located on land that is not open to location. The land was segregated from mineral entry under AZA35155.

This decision does not relieve you of the liability for reclamation of all areas disturbed by your activities on land encompassed by your mining claim(s) and/or site(s). After you complete the reclamation, you must notify the authorized officer of the appropriate surface managing agency so that the authorized officer may conduct a final site inspection and determine whether you may be released from liability. If you fail to reclaim the land to the satisfaction of the authorized officer, the surface management agency may cite you for noncompliance under its surface management regulations.