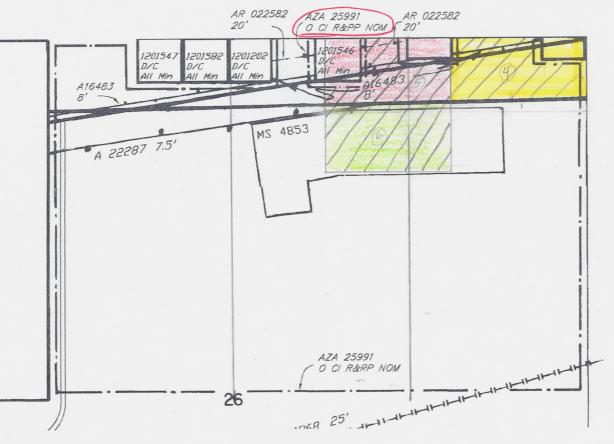

RE: Statement of Reasons for Appeal AMC 423030, AMC423031, AMC423037, AMC423038

To Whom It May Concern:

My Mile sites above are not located in Section 31 as stated in you document of the Gila & Salt River Meridian, Arizona AZA-35155.

The three millsite claims are located on land that is not open to location. The land was segregated from mineral entry under AZA35155.

This decision does not relieve you of the liability for reclamation of all areas disturbed by your activities on land encompassed by your mining claim(s) and/or site(s). After you complete the reclamation, you must notify the authorized officer of the appropriate surface managing agency so that the authorized officer may conduct a final site inspection and determine whether you may be released from liability. If you fail to reclaim the land to the satisfaction of the authorized officer, the surface management agency may cite you for noncompliance under its surface management regulations.