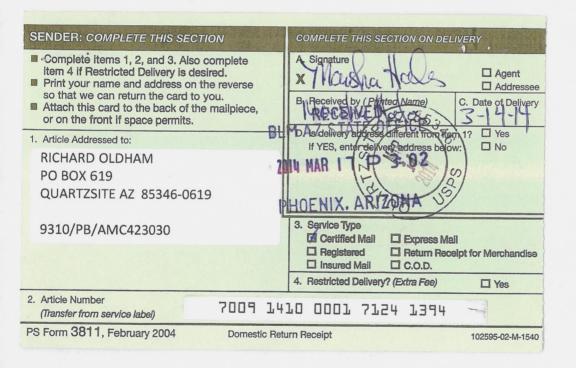

#### COMPLETE THIS SECTION ON DELIVERY SENDER: COMPLETE THIS SECTION Complete items 1, 2, and 3. Also complete Signaru Agent item 4 if Restricted Delivery is desired. Print your name and address on the reverse Addressee so that we can return the card to you. B. Received by (Printed Name) C. Date of Delivery Attach this card to the back of the mailpiece, or on the front if space permits. D. Is delivery address different from item 1? 1 Yes 1. Article Addressed to: T No If YES, enter delivery address below: **RICHARD OLDHAM PO BOX 619** 3. Service Type Certified Mail® ☐ Priority Mail Express<sup>™</sup> QUARTZSITE AZ 85346-0619 Registered **Return Receipt for Merchandise** 9310/RM/AMC423030, AMC425297 Insured Mail Collect on Delivery 4. Restricted Delivery? (Extra Fee) 1 Yes 2. Article Number 701.4 0150 0000 5423 **U1'44** (Transfer from service label PS Form 3811, July 2013 **Domestic Return Receipt**