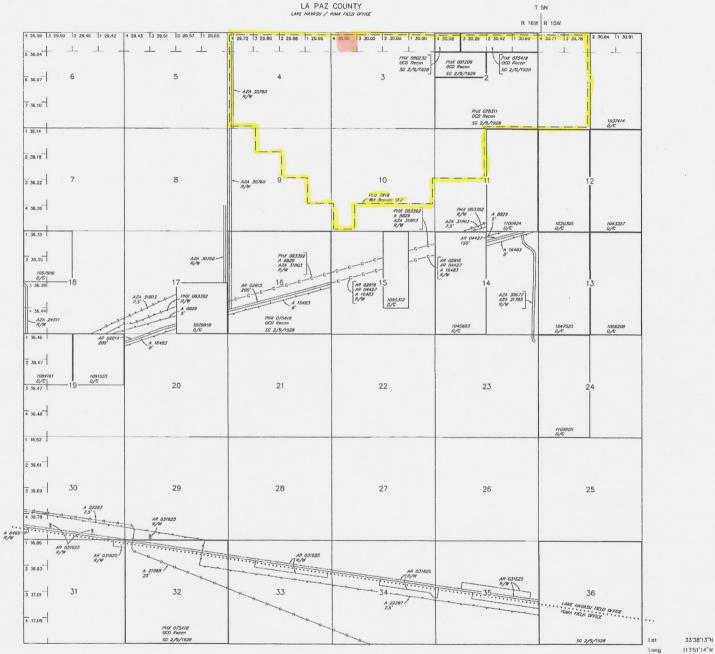

#### Mining Claim(s) Declared Null and Void Ab Initio

Pursuant to Title 43 Code of Federal Regulations (CFR) 3832.1, this office received your notice(s) of location for recording mining claims. In accordance with 43 CFR 3833.91, the claim(s) listed above is/are hereby declared null and void ab initio for the reason indicated below. A copy of the Master Title Plat is enclosed for your convenience, if applicable.

The three millsite claims are located on land that is not open to location. The land was segregated from mineral entry under AZA35155.

This decision does not relieve you of the liability for reclamation of all areas disturbed by your activities on land encompassed by your mining claim(s) and/or site(s). After you complete the reclamation, you must notify the authorized officer of the appropriate surface managing agency so that the authorized officer may conduct a final site inspection and determine whether you may be released from liability. If you fail to reclaim the land to the satisfaction of the authorized officer, the surface management agency may cite you for noncompliance under its surface management regulations.