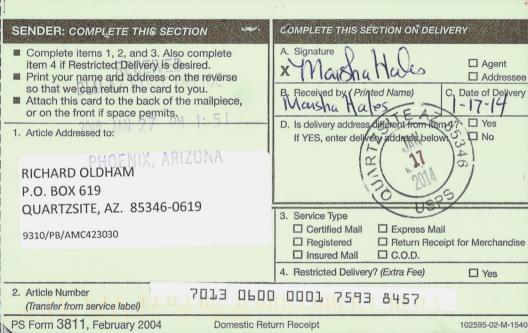

#### CERTIFIED MAIL - RETURN RECEIPT REQUESTED No. 7013 0600 0001 7593 8457

DECISION

•

RICHARD OLDHAM P.O. BOX 619 QUARTZSITE, AZ. 85346-0619

\* . . .

This Decision Affects Those Claims Shown in the Block Below.