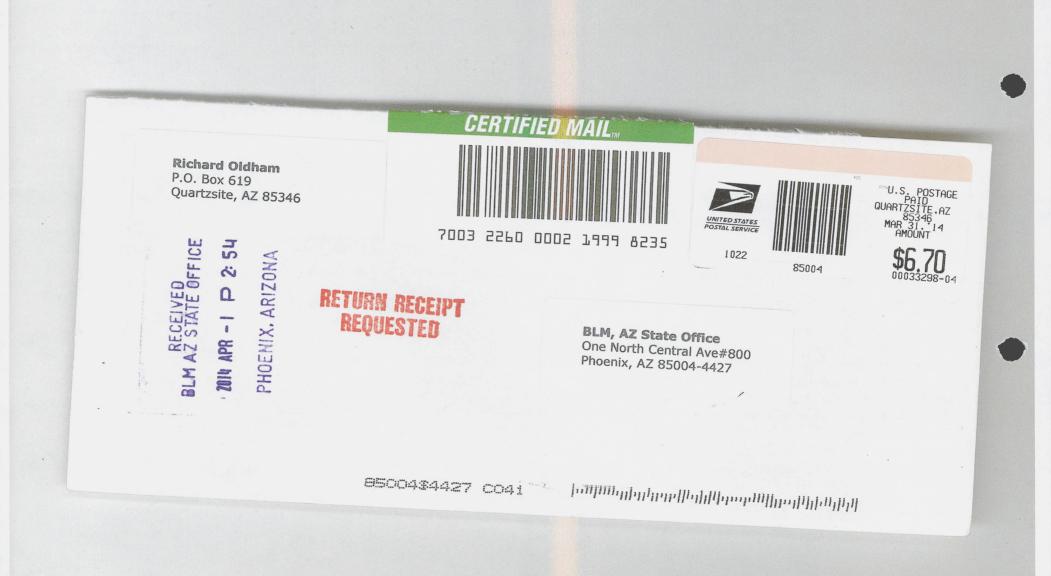

# United States Department of the Interior

BUREAU OF LAND MANAGEMENT Arizona State Office One North Central Avenue, Suite 800 Phoenix, Arizona 85004-4427 www.blm.gov/az/

January 14, 2014

In Reply Refer To: 3800 (9310) PB AMC423030

#### CERTIFIED MAIL - RETURN RECEIPT REQUESTED No. 7013 0600 0001 7593 8457

DECISION

•

RICHARD OLDHAM P.O. BOX 619 QUARTZSITE, AZ. 85346-0619

\* . . .

This Decision Affects Those Claims Shown in the Block Below.

AMC423030, AMC423031, AMC423037, AMC423038 LYNN'S BLUE ANGEL, JACK POT #6, JACK POT #4, JACK POT #5