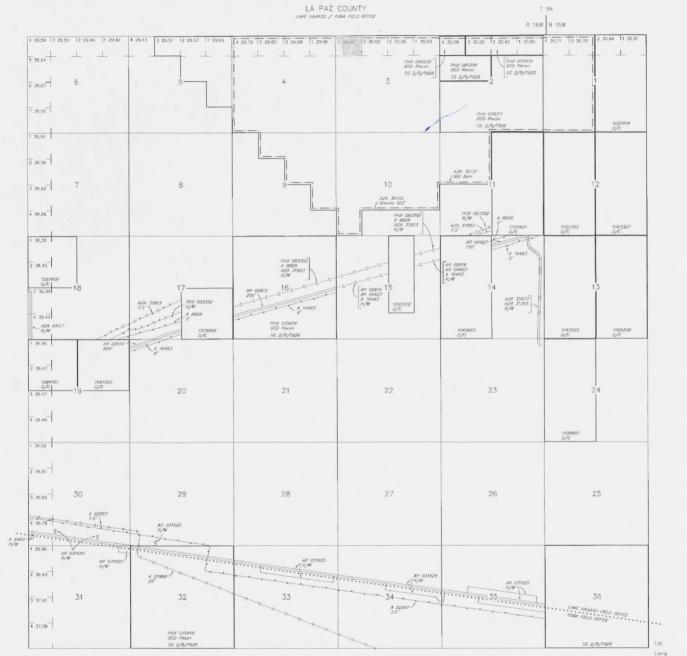

RE: Statement of Reasons for Appeal AMC 423030, AMC423031, AMC423037, AMC423038

To Whom It May Concern:

My Mile sites above are not located in Section 31 as stated in you document of the Gila & Salt River Meridian, Arizona AZA-35155.

The three millsite claims are located on land that is not open to location. The land was segregated from mineral entry under AZA35155.

This decision does not relieve you of the liability for reclamation of all areas disturbed by your activities on land encompassed by your mining claim(s) and/or site(s). After you complete the reclamation, you must notify the authorized officer of the appropriate surface managing agency so that the authorized officer may conduct a final site inspection and determine whether you may be released from liability. If you fail to reclaim the land to the satisfaction of the authorized officer, the surface management agency may cite you for noncompliance under its surface management regulations.