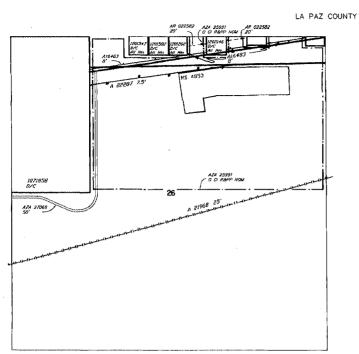

RE: Statement of Reasons for Appeal AMC 423030, AMC423031, AMC423037, AMC423038

To Whom It May Concern:

My Mile sites above are not located in Section 31 as stated in you document of the Gila & Salt River Meridian, Arizona AZA-35155.

The three millsite claims are located on land that is not open to location. The land was segregated from mineral entry under AZA35155.

This decision does not relieve you of the liability for reclamation of all areas disturbed by your activities on land encompassed by your mining claim(s) and/or site(s). After you complete the reclamation, you must notify the authorized officer of the appropriate surface managing agency so that the authorized officer may conduct a final site inspection and determine whether you may be released from liability. If you fail to reclaim the land to the satisfaction of the authorized officer, the surface management agency may cite you for noncompliance under its surface management regulations.