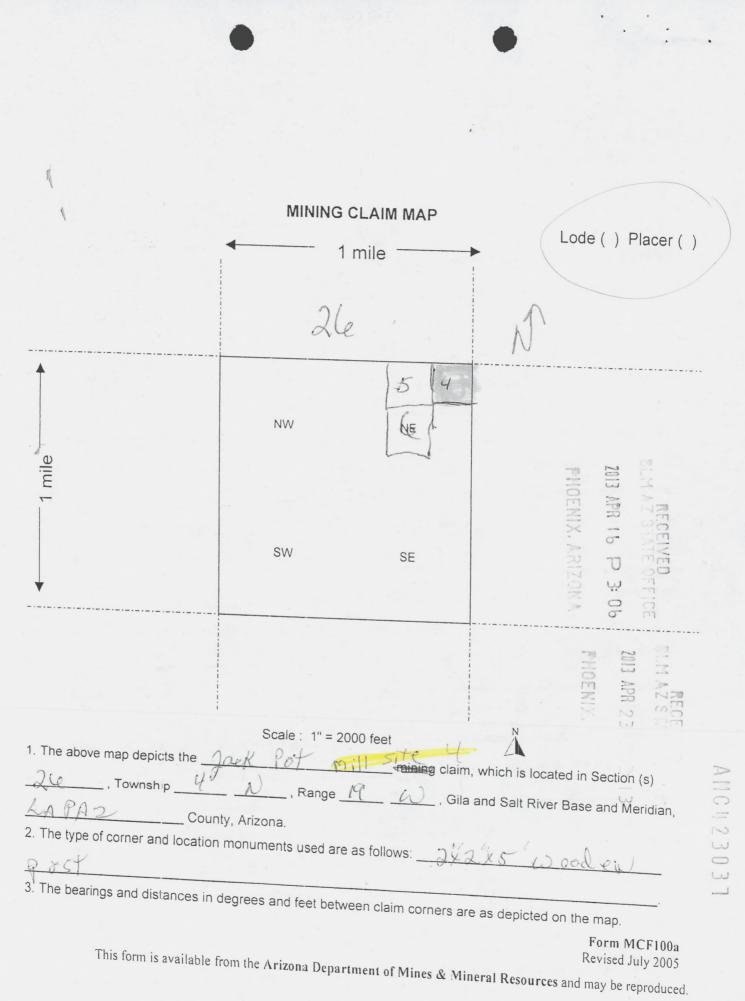

AMC423030, AMC423031, AMC423037, AMC423038 LYNN'S BLUE ANGEL, JACK POT #6, JACK POT #4, JACK POT #5

#### Mining Claim(s) Declared Null and Void Ab Initio

Pursuant to Title 43 Code of Federal Regulations (CFR) 3832.1, this office received your notice(s) of location for recording mining claims. In accordance with 43 CFR 3833.91, the claim(s) listed above is/are hereby declared null and void ab initio for the reason indicated below. A copy of the Master Title Plat is enclosed for your convenience, if applicable.

The three millsite claims are located on land that is not open to location. The land was segregated from mineral entry under AZA35155.

This decision does not relieve you of the liability for reclamation of all areas disturbed by your activities on land encompassed by your mining claim(s) and/or site(s). After you complete the reclamation, you must notify the authorized officer of the appropriate surface managing agency so that the authorized officer may conduct a final site inspection and determine whether you may be released from liability. If you fail to reclaim the land to the satisfaction of the authorized officer, the surface management agency may cite you for noncompliance under its surface management regulations.