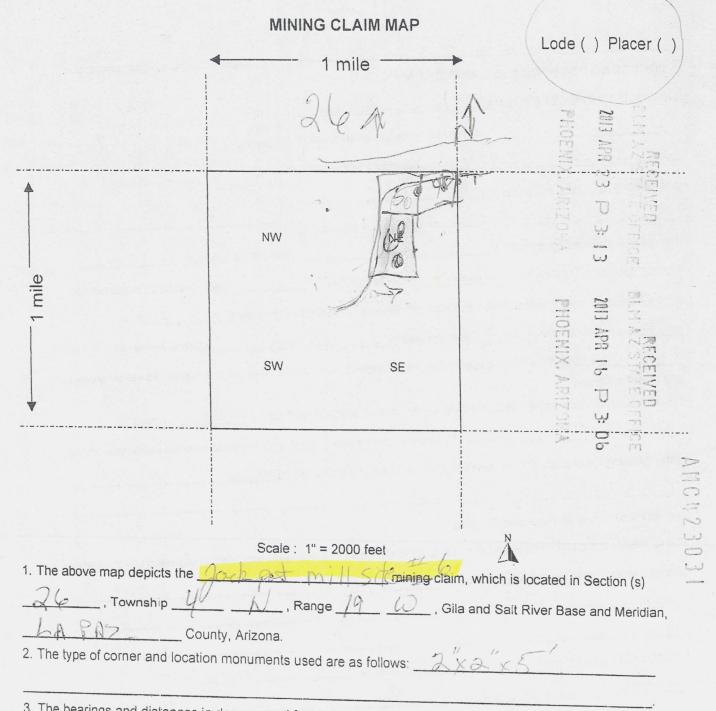

AMC423030, AMC423031, AMC423037, AMC423038 LYNN'S BLUE ANGEL, JACK POT #6, JACK POT #4, JACK POT #5

#### Mining Claim(s) Declared Null and Void Ab Initio

Pursuant to Title 43 Code of Federal Regulations (CFR) 3832.1, this office received your notice(s) of location for recording mining claims. In accordance with 43 CFR 3833.91, the claim(s) listed above is/are hereby declared null and void ab initio for the reason indicated below. A copy of the Master Title Plat is enclosed for your convenience, if applicable.

The three millsite claims are located on land that is not open to location. The land was segregated from mineral entry under AZA35155.

This decision does not relieve you of the liability for reclamation of all areas disturbed by your activities on land encompassed by your mining claim(s) and/or site(s). After you complete the reclamation, you must notify the authorized officer of the appropriate surface managing agency so that the authorized officer may conduct a final site inspection and determine whether you may be released from liability. If you fail to reclaim the land to the satisfaction of the authorized officer, the surface management agency may cite you for noncompliance under its surface management regulations.