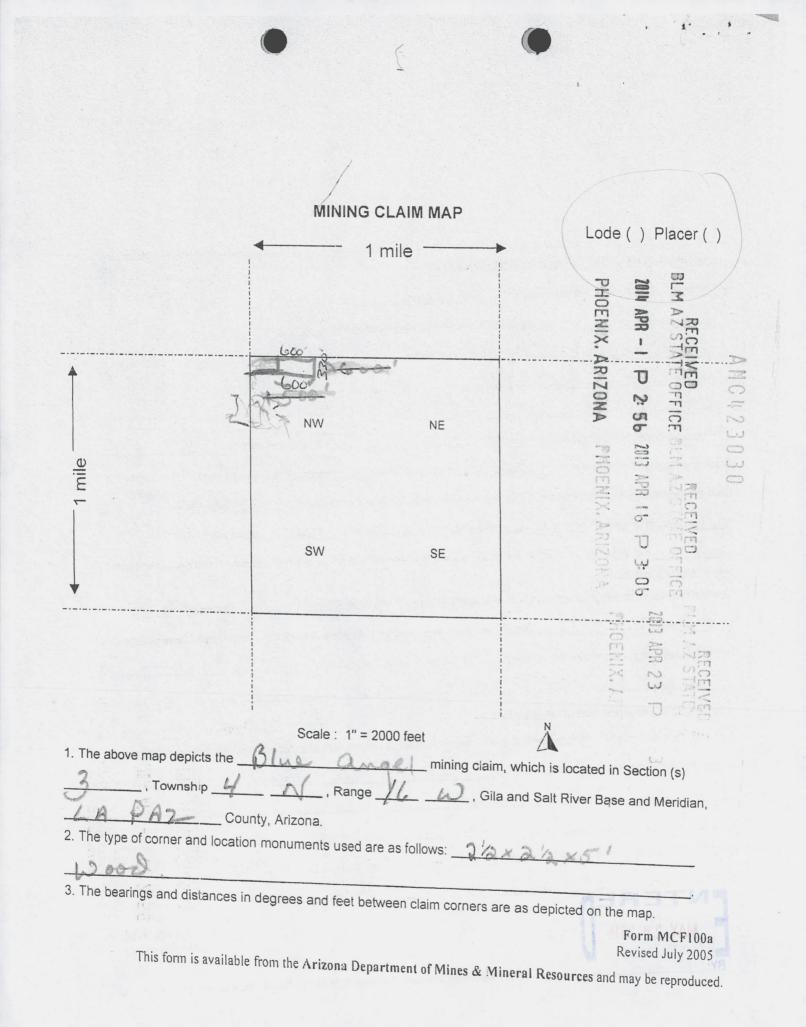

#### ORDER

Richard Oldham has appealed from and requested a stay of a March 7, 2014, decision of the Arizona State Office, Bureau of Land Management (BLM). In a previous decision, BLM declared a number of mining claims and mill sites null and void ab initio. Oldham appealed that decision and BLM requested that the Board remand the matter for further action, which the Board did by order dated February 4, 2014. The instant decision states that the Lynn's Blue Angel lode mining claim (AMC 423030) and Jack Pot #6 mill site (AMC 423031) are null and void ab initio because they were located on land segregated from mineral entry at the time of location. BLM's decision also serves as notice requiring Oldham to file amended location notices for the Jack Pot #4 (AMC 423037) and Jack Pot #5 (AMC 423038) mill sites.

RE: Statement of Reasons for Appeal AMC 423030, AMC423031, AMC423037, AMC423038

To Whom It May Concern:

My Mile sites above are not located in Section 31 as stated in you document of the Gila & Salt River Meridian, Arizona AZA-35155.