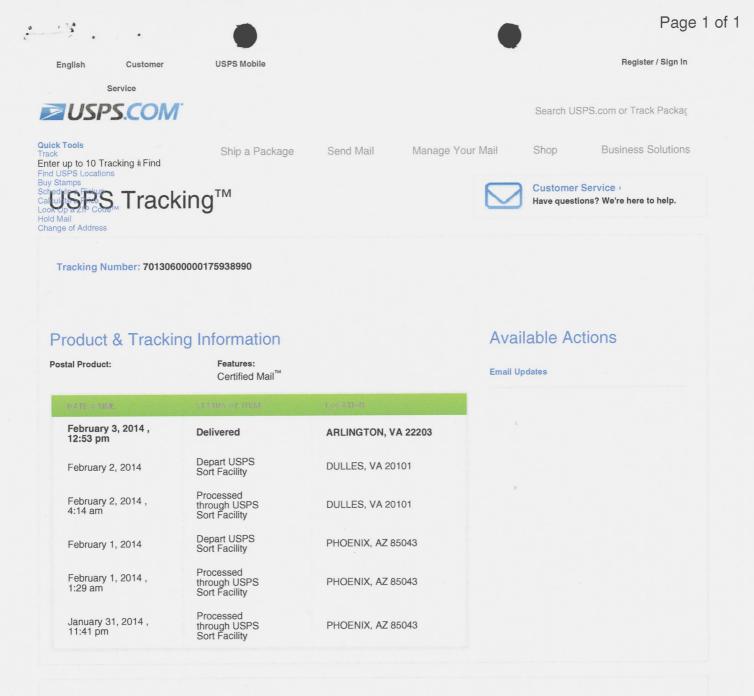

#### CERTIFIED MAIL - RETURN RECEIPT REQUESTED No. 7013 0600 0001 7593 8457

DECISION

•

RICHARD OLDHAM P.O. BOX 619 QUARTZSITE, AZ. 85346-0619

\* . . .

This Decision Affects Those Claims Shown in the Block Below.